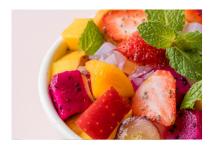

#### Fruit salad in a jar

6x Fresh fruit salad in a jar

#### Fruit basket large

Fresh Fruits, various varieties, for approx. 10 people.

#### Fruit basket deluxe

Fresh Fruits, various varieties, for approx. 20 people.

14,02 € 14,02 € 13,80 € 27,60 €